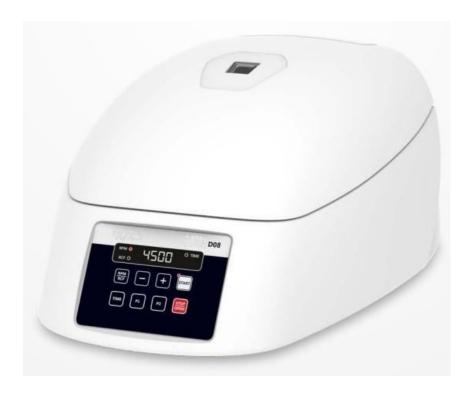

## NeoFuge D08- Doctor Centrifuge (Clinical) #Cat: NB-12-4009-B Size: 1Unit

Life is unpredictable, so are some of the experiments but with D08 safety is guarenteed as it gets auto-cut-off when detecting an imbalance in the system. With safety and accurancy, it is Working with powerful equipment can help you achieve a desirable result. With careful attention to your process and requirement, we keep on creating and innovating our wide range of centrifuges that hep you get more reliable and accurate results. Whether performing clinical protocols, cell culture procedures, microplate processing, or anything, Doctoral Centrifuge is the equipment for your experiments,

also known for its consistency in giving he results along with caompactness & lightweight design. Designed for peak output and ease of use, this piece of our manufacturing prowess promises you results that are meticulously precise.

- Brushless DC motor for maintenance free long life
- Microprocessor controlled for efficient performance
- Variable speed range with precise RPM setting from 500 to 4500 RPM
- Variable timer setting option from 1 min to 99 mins and an infinite mode
- One switch change over from RPM to RCF
- Enhanced airflow design for ultra quiet performance and temprerature control
- Lid-lock safety feature opens the lid automatically post the experiment
- Compact and light weight design
- Combi rotor accommodates both 15 and 50 ml tubes with different adapter for other collection tubes