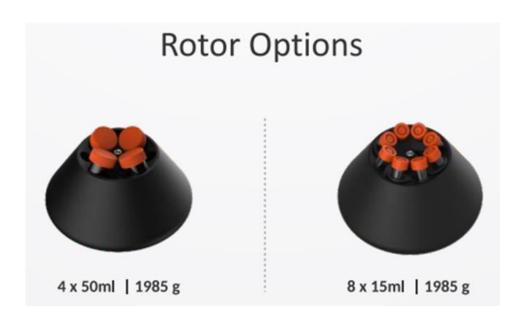

- Brushless DC motor for maintenance free long life
- Microprocessor controlled for efficient performance
- Variable speed range with precise RPM setting from 500 to 4500 RPM
- Variable timer setting option from 1 min to 99 mins and an infinite mode
- One switch change over from RPM to RCF
- Enhanced airflow design for ultra quiet performance and temprerature control
- Lid-lock safety feature opens the lid automatically post the experiment
- Compact and light weight design
- Combi rotor accommodates both 15 and 50 ml tubes with different adapter for other collection tubes

## **TECHNICAL SPECIFICATIONS**

| Specifications               | NB-12-4009-B                    |
|------------------------------|---------------------------------|
| Rotor Capacity               | 4 x 50 ml and 8 x 15 ml         |
| Tube Capacity                | 50/15/10/7/5 ml                 |
| Maximum Speed                | 4500 RPM                        |
| Maximum RCF                  | 1985 x g                        |
| Digital Display              | Yes                             |
| Lid Lock Safety              | Yes                             |
| Imbalance Detection          | Yes                             |
| Motor Type                   | Brushless DC                    |
| Run Time                     | 1 to 99 minutes & infinite mode |
| Speed Setting                | 500 to 4500 RPM                 |
| Speed Accuracy               | 100 RPM                         |
| Acceleration Time            | 35 5 seconds                    |
| Deceleration Time            | 35 5 seconds                    |
| Noise Level (DB)             | <60 db                          |
| Product Operation Voltage    | 24V DC                          |
| Rated Current                | 1.6 A                           |
| Dimensions in mm (L x W x H) | 300 x 265 x 161                 |
| Weight                       | 4 kg                            |